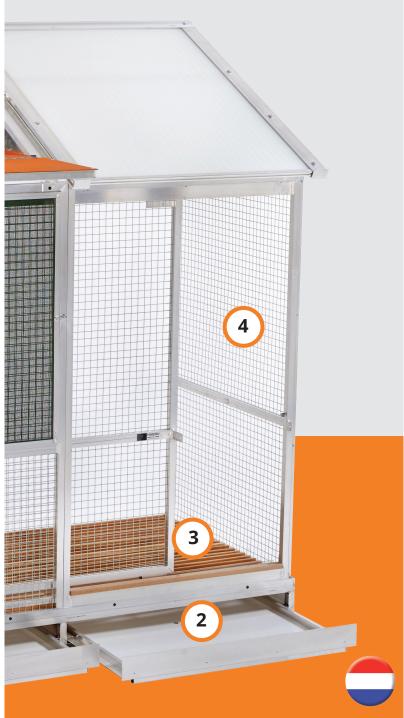

### **Premium quality** Solid as a rock!

Why are Habru aviaries so long-lasting and robust? The wire mesh is integrated into the square-type tubes and the corner joints are welded. For that there are no rivets and no synthetic corner joints. The product gains much in stability.

### Well-considered

Patent-registered and integrated wire mesh in square-type tube system; no rivets and no synthetic corner joints.

### Solid

A wire mesh of 2.05 mm for solid constructions. No chance for birds of prey or vermin.

### Wide range!

The Habru aviary consists of welded frames made of 25x25mm tube. With modular dimensions 900x900 mm. Option for custom made sizes.