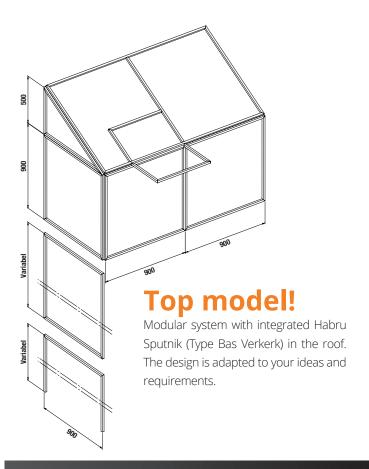

### Wide range!

The Habru aviary consists of welded frames made of 25x25mm tube. With modular dimensions 900x900 mm. Option for custom made sizes.

### **Efficient construction!**

Modular system, hence easy assembly. The design can be adapted to your ideas and requirements.