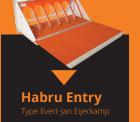

### Habru **Inloop** Type Evert Jan Eijerkamp'

This model is approved by the Belgian pigeon sport confederation KBDB because it consists of boards that do not let the radiation penetrate, therefore not allowing clocking the birds outside the loft. The pigeons get into the loft through the sputnik and fly outside through the frame of the aviary. For that reason this model is perfect for breeders with many pigeons. The sputnik has the same excellent extras and attachments like Habru Plus and is suitable with every Habru aviary.