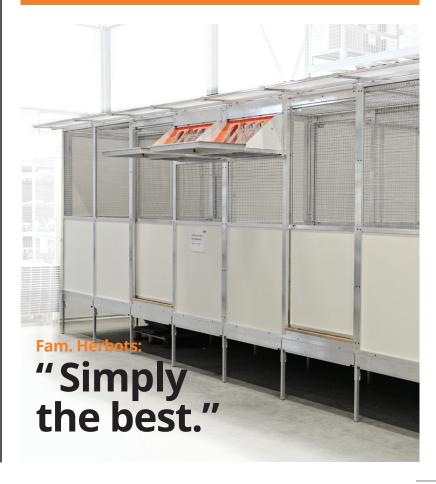

### Habru Aviaries; Long-lasting and functional Made-tomeasure work

Habru aviaries make a difference because of their long- lasting character! A result of welding the modules and using a higher quality type of wire mesh than other aviaries. No wonder Habru aviaries took control in the pigeon market. The Habru aviaries satisfy every wish of the pigeon fanciers and has been designed by experts.

### **Premium quality** Solid as a rock!

Why are Habru aviaries so long-lasting and robust? The wire mesh is integrated into the square-type tubes and the corner joints are welded. For that there are no rivets and no synthetic corner joints. The product gains much in stability.

# Habru Model fly-in and out; Simple and functional

An aviary and sputnik in one – that is the Habru model fly-in and out. The pigeons fly to the front of the aviary and directly land upon the sputnik, which is integrated into the sloping roof. The sloping roof makes it hard for pigeons to sit on it. For that reason we developed the sputnik as a landing-platform. In this way no time is wasted.