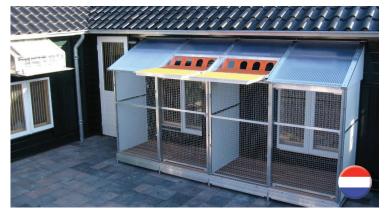

# Habru Model fly-in and out; Simple and functional

An aviary and sputnik in one – that is the Habru model fly-in and out. The pigeons fly to the front of the aviary and directly land upon the sputnik, which is integrated into the sloping roof. The sloping roof makes it hard for pigeons to sit on it. For that reason we developed the sputnik as a landing-platform. In this way no time is wasted.

### Multifunctional roof

Various options with wire mesh panels (often applied as flat roof) and/or multi-wall transparant polycarbonate plates (fitted in an angle). The sloping is adapted to your requirements. A special roof sputnik can be fitted in these roofs which enable even faster registration of the pigeons.