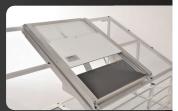

### Multifunctional roof

Various options with wire mesh panels (often applied as flat roof) and/or multi-wall transparant polycarbonate plates (fitted in an angle). The sloping is adapted to your requirements. A special roof sputnik can be fitted in these roofs which enable even faster registration of the pigeons.