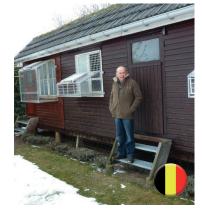

### Habru **Inloop** Type Evert Jan Eijerkamp'

This model is approved by the Belgian pigeon sport confederation KBDB because it consists of boards that do not let the radiation penetrate, therefore not allowing clocking the birds outside the loft. The pigeons get into the loft through the sputnik and fly outside through the frame of the aviary. For that reason this model is perfect for breeders with many pigeons. The sputnik has the same excellent extras and attachments like Habru Plus and is suitable with every Habru aviary.