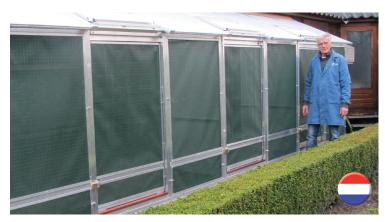

### Habru Aviaries; Long-lasting and functional Made-tomeasure work

Habru aviaries make a difference because of their long- lasting character! A result of welding the modules and using a higher quality type of wire mesh than other aviaries. No wonder Habru aviaries took control in the pigeon market. The Habru aviaries satisfy every wish of the pigeon fanciers and has been designed by experts.

Because the composition of the aviaries can be completely adapted to the wishes of the customer, made-to-measure work is guaranteed! This is the reason why Habru aviaries are more and more regarded as a replacement of traditional pigeon lofts.

### **Premium quality** Solid as a rock!

Why are Habru aviaries so long-lasting and robust? The wire mesh is integrated into the square-type tubes and the corner joints are welded. For that there are no rivets and no synthetic corner joints. The product gains much in stability.