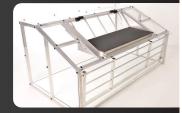

# Habru Model fly-in and out; Simple and functional

An aviary and sputnik in one – that is the Habru model fly-in and out. The pigeons fly to the front of the aviary and directly land upon the sputnik, which is integrated into the sloping roof. The sloping roof makes it hard for pigeons to sit on it. For that reason we developed the sputnik as a landing-platform. In this way no time is wasted.

### Multifunctional roof

Various options with wire mesh panels (often applied as flat roof) and/or multi-wall transparant polycarbonate plates (fitted in an angle). The sloping is adapted to your requirements. A special roof sputnik can be fitted in these roofs which enable even faster registration of the pigeons.