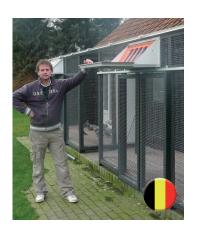

### Habru **Inloop** Type Evert Jan Eijerkamp'

This model is approved by the Belgian pigeon sport confederation KBDB because it consists of boards that do not let the radiation penetrate, therefore not allowing clocking the birds outside the loft. The pigeons get into the loft through the sputnik and fly outside through the frame of the aviary. For that reason this model is perfect for breeders with many pigeons. The sputnik has the same excellent extras and attachments like Habru Plus and is suitable with every Habru aviary.