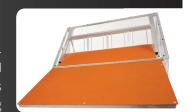

### Habru Standaard

Habru sputniks are suitable for every kind of pigeon loft. The special antislide-landing-plat form always guarantees the pigeons a secure / safe landing. Habru Standard is the 'open' variety of Habru Plus. Habru Standard is available in the same top quality and with the same extras as Habru Plus! While the sputnik Habru Plus is partly closed by the Lexan-sheet, the pigeons in Habru Standard always enjoy sitting in the open air. In the long-welded sputnik – easily operated from inside and outside – the electronic clocking system stands dry. The sputnik is suitable for every kind of pigeon loft