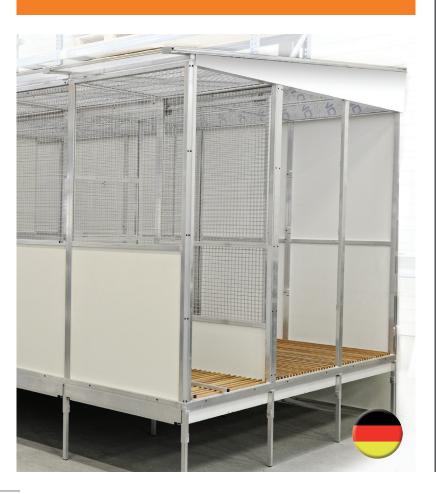

### Habru Aviaries; Long-lasting and functional Made-tomeasure work

Habru aviaries make a difference because of their long- lasting character! A result of welding the modules and using a higher quality type of wire mesh than other aviaries. No wonder Habru aviaries took control in the pigeon market. The Habru aviaries satisfy every wish of the pigeon fanciers and has been designed by experts.

Because the composition of the aviaries can be completely adapted to the wishes of the customer, made-to-measure work is guaranteed! This is the reason why Habru aviaries are more and more regarded as a replacement of traditional pigeon lofts.

### **Premium quality** Solid as a rock!

Why are Habru aviaries so long-lasting and robust? The wire mesh is integrated into the square-type tubes and the corner joints are welded. For that there are no rivets and no synthetic corner joints. The product gains much in stability.

### Wide range!

The Habru aviary consists of welded frames made of 25x25mm tube. With modular dimensions 900x900 mm. Option for custom made sizes.