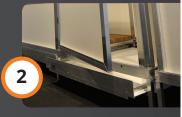

### Solid, inflexible dirt drawers

You have the option to fit a dirt tray, which serves as a drawer. The bottom, which is made of durable material, does not bend.