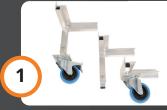

### Sturdy ground frame

Groundframe fitted with fixed or adjustable legs; mobile version on wheels also available.