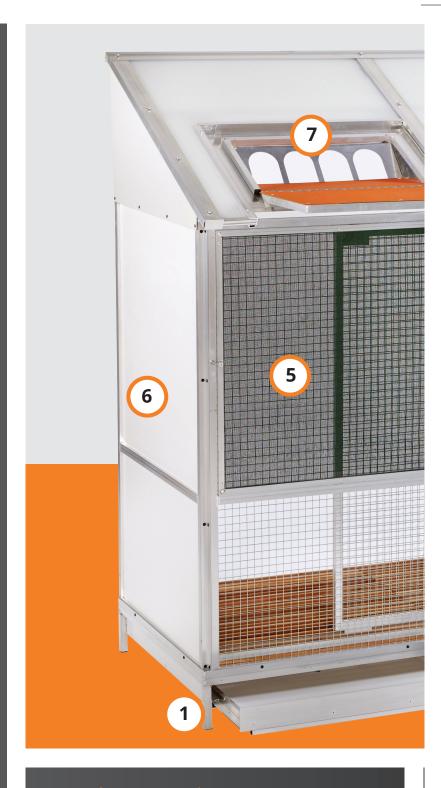

### **Night view**

An option developed in close co-operation with Friedhelm Menne to solve the problem of difficult access for night flyer pigeons. The lighting within the Sputnik is easy to see and does not blind.

### **Premium quality** Solid as a rock!

Why are Habru aviaries so long-lasting and robust? The wire mesh is integrated into the square-type tubes and the corner joints are welded. For that there are no rivets and no synthetic corner joints. The product gains much in stability.

### Well-considered

Patent-registered and integrated wire mesh in square-type tube system; no rivets and no synthetic corner joints.

### Solid

A wire mesh of 2.05 mm for solid constructions. No chance for birds of prey or vermin.