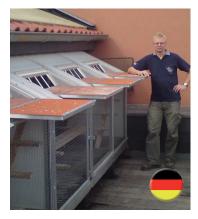

# Habru Model fly-in and out; Simple and functional

An aviary and sputnik in one – that is the Habru model fly-in and out. The pigeons fly to the front of the aviary and directly land upon the sputnik, which is integrated into the sloping roof. The sloping roof makes it hard for pigeons to sit on it. For that reason we developed the sputnik as a landing-platform. In this way no time is wasted.