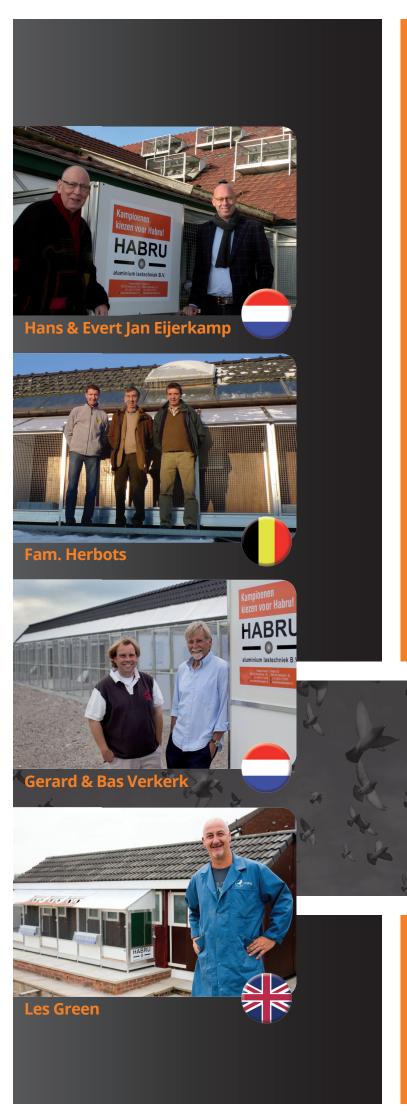

### Habru **Inloop** Type Evert Jan Eijerkamp'

This model is approved by the Belgian pigeon sport confederation KBDB because it consists of boards that do not let the radiation penetrate, therefore not allowing clocking the birds outside the loft. The pigeons get into the loft through the sputnik and fly outside through the frame of the aviary. For that reason this model is perfect for breeders with many pigeons. The sputnik has the same excellent extras and attachments like Habru Plus and is suitable with every Habru aviary.

### Habru **Plus** Type Bas Verkerk'

### **Bas Verkerk:**

"Habru was the proper address for my wishes. Together we developed the 'Model Verkerk' with a lengthened antislidelandingplatform with the colour orange, because maize has the same colour. During training I close the let-boards and my pigeons see the white exterior of the board. This shows the pigeons that they must train and not land on the loft. When I open the boards again, the pigeons see the orange colour and know that it is time for feeding."