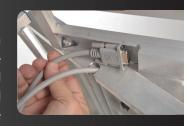

### Anti-slide

Habru offers the opportunity to attach the landing-platforms of all sputniks with a weatherproof and UV-resistant anti-slide-surface coating. This saves time and prevents scares for young pigeons.

### Woven aluminiumwire-mesh-bottom. Reduction of danger of

Closed bottoms bare the risk of infection mainly for youngsters. For that reason Habru sputniks are available with a woven aluminium wire-mesh-bottom.