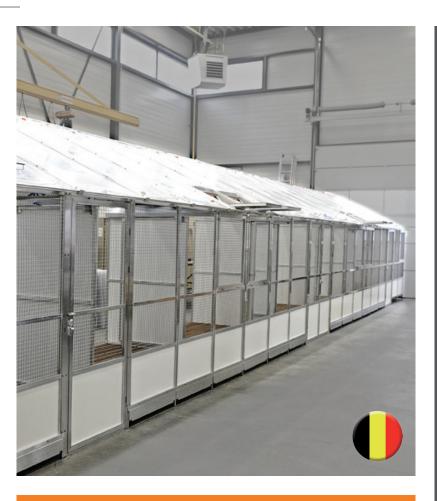

### Habru Aviaries; Long-lasting and functional Made-tomeasure work

Habru aviaries make a difference because of their long- lasting character! A result of welding the modules and using a higher quality type of wire mesh than other aviaries. No wonder Habru aviaries took control in the pigeon market. The Habru aviaries satisfy every wish of the pigeon fanciers and has been designed by experts.

### **Premium quality** Solid as a rock!

Why are Habru aviaries so long-lasting and robust? The wire mesh is integrated into the square-type tubes and the corner joints are welded. For that there are no rivets and no synthetic corner joints. The product gains much in stability.

# Habru Model fly-in and out; Simple and functional

An aviary and sputnik in one – that is the Habru model fly-in and out. The pigeons fly to the front of the aviary and directly land upon the sputnik, which is integrated into the sloping roof. The sloping roof makes it hard for pigeons to sit on it. For that reason we developed the sputnik as a landing-platform. In this way no time is wasted.