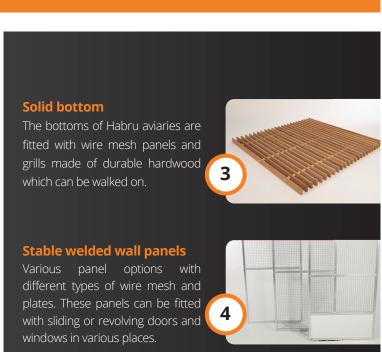

### Woven aluminiumwire-mesh-bottom. Reduction of danger of

Closed bottoms bare the risk of infection mainly for youngsters. For that reason Habru sputniks are available with a woven aluminium wire-mesh-bottom.

### **Premium quality** Solid as a rock!

Why are Habru aviaries so long-lasting and robust? The wire mesh is integrated into the square-type tubes and the corner joints are welded. For that there are no rivets and no synthetic corner joints. The product gains much in stability.

### Well-considered

Patent-registered and integrated wire mesh in square-type tube system; no rivets and no synthetic corner joints.