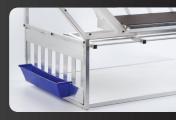

### Solid, inflexible dirt drawers

You have the option to fit a dirt tray, which serves as a drawer. The bottom, which is made of durable material, does not bend.