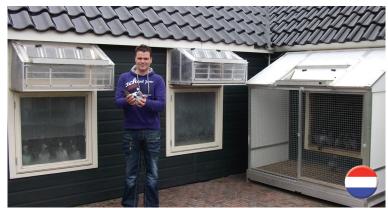

# Habru **Sputniks**; Developed by and for champions

Since the introduction of Habru Sputniks into pigeon sport, 'floppy construction sets' are a thing of the past. Habru developed an innovative product with best quality, which was inspired by champions.

And ... totally adjusted to the UK market.

With a break-proof glazing and long-welded connections, Habru's Sputnik excels in solidity. Furthermore all models are suitable for every electronic clocking system. The Habru Sputnik emerged with credit – pigeonsport practiced at the highest level is unthinkable without Habru!

### ··· Habru Plus

Ready for the future? With possibilities to place your electronic clocking system under the surface of the sputnik and under the landing-platform, you need no new sputnik when UK regulations are liberalized. Because of its long life span and its weather resistance, Habru Plus is mainly characterized by its stability and reliability. The glazing is made of transparent and practically unbreakable Lexan sheets, which are separated from the aluminium tubes by means of special synthetic distance rings to prevent the growth of algae.

### Habru Standaard

Habru sputniks are suitable for every kind of pigeon loft. The special antislide-landing-plat form always guarantees the pigeons a secure / safe landing. Habru Standard is the 'open' variety of Habru Plus. Habru Standard is available in the same top quality and with the same extras as Habru Plus! While the sputnik Habru Plus is partly closed by the Lexan-sheet, the pigeons in Habru Standard always enjoy sitting in the open air. In the long-welded sputnik – easily operated from inside and outside – the electronic clocking system stands dry. The sputnik is suitable for every kind of pigeon loft