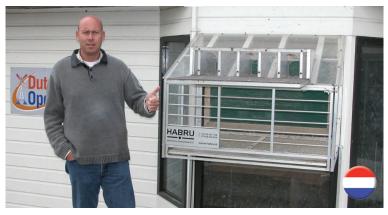

### ··· Habru Plus

Ready for the future? With possibilities to place your electronic clocking system under the surface of the sputnik and under the landing-platform, you need no new sputnik when UK regulations are liberalized. Because of its long life span and its weather resistance, Habru Plus is mainly characterized by its stability and reliability. The glazing is made of transparent and practically unbreakable Lexan sheets, which are separated from the aluminium tubes by means of special synthetic distance rings to prevent the growth of algae.