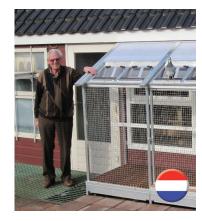

# Habru Model fly-in and out; Simple and functional

An aviary and sputnik in one – that is the Habru model fly-in and out. The pigeons fly to the front of the aviary and directly land upon the sputnik, which is integrated into the sloping roof. The sloping roof makes it hard for pigeons to sit on it. For that reason we developed the sputnik as a landing-platform. In this way no time is wasted.