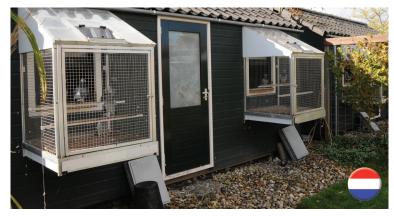

### Habru Aviaries; Long-lasting and functional Made-tomeasure work

Habru aviaries make a difference because of their long- lasting character! A result of welding the modules and using a higher quality type of wire mesh than other aviaries. No wonder Habru aviaries took control in the pigeon market. The Habru aviaries satisfy every wish of the pigeon fanciers and has been designed by experts.

Because the composition of the aviaries can be completely adapted to the wishes of the customer, made-to-measure work is guaranteed! This is the reason why Habru aviaries are more and more regarded as a replacement of traditional pigeon lofts.

### **Premium quality** Solid as a rock!

Why are Habru aviaries so long-lasting and robust? The wire mesh is integrated into the square-type tubes and the corner joints are welded. For that there are no rivets and no synthetic corner joints. The product gains much in stability.