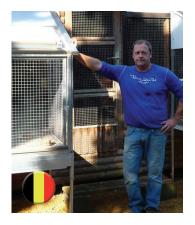

### Habru **Inloop** Type Evert Jan Eijerkamp'

This model is approved by the Belgian pigeon sport confederation KBDB because it consists of boards that do not let the radiation penetrate, therefore not allowing clocking the birds outside the loft. The pigeons get into the loft through the sputnik and fly outside through the frame of the aviary. For that reason this model is perfect for breeders with many pigeons. The sputnik has the same excellent extras and attachments like Habru Plus and is suitable with every Habru aviary.