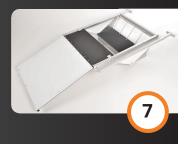

### Habru Standaard

Habru sputniks are suitable for every kind of pigeon loft. The special antislide-landing-plat form always guarantees the pigeons a secure / safe landing. Habru Standard is the 'open' variety of Habru Plus. Habru Standard is available in the same top quality and with the same extras as Habru Plus! While the sputnik Habru Plus is partly closed by the Lexan-sheet, the pigeons in Habru Standard always enjoy sitting in the open air. In the long-welded sputnik – easily operated from inside and outside – the electronic clocking system stands dry. The sputnik is suitable for every kind of pigeon loft

### Habru **Inloop** Type Evert Jan Eijerkamp'

This model is approved by the Belgian pigeon sport confederation KBDB because it consists of boards that do not let the radiation penetrate, therefore not allowing clocking the birds outside the loft. The pigeons get into the loft through the sputnik and fly outside through the frame of the aviary. For that reason this model is perfect for breeders with many pigeons. The sputnik has the same excellent extras and attachments like Habru Plus and is suitable with every Habru aviary.