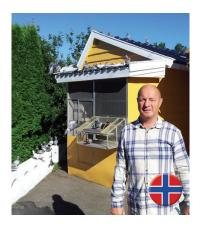

### Habru Standaard

Habru sputniks are suitable for every kind of pigeon loft. The special antislide-landing-plat form always guarantees the pigeons a secure / safe landing. Habru Standard is the 'open' variety of Habru Plus. Habru Standard is available in the same top quality and with the same extras as Habru Plus! While the sputnik Habru Plus is partly closed by the Lexan-sheet, the pigeons in Habru Standard always enjoy sitting in the open air. In the long-welded sputnik – easily operated from inside and outside – the electronic clocking system stands dry. The sputnik is suitable for every kind of pigeon loft