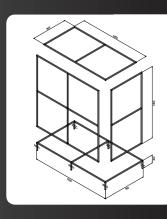

### Wide range!

The Habru aviary consists of welded frames made of 25x25mm tube. With modular dimensions 900x900 mm. Option for custom made sizes.

### **Efficient construction!**

Modular system, hence easy assembly. The design can be adapted to your ideas and requirements.