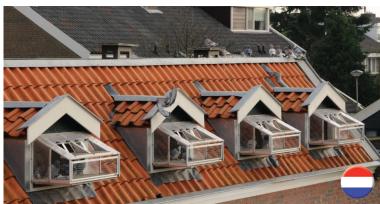

# Habru Model fly-in and out; Simple and functional

An aviary and sputnik in one – that is the Habru model fly-in and out. The pigeons fly to the front of the aviary and directly land upon the sputnik, which is integrated into the sloping roof. The sloping roof makes it hard for pigeons to sit on it. For that reason we developed the sputnik as a landing-platform. In this way no time is wasted.

### Multifunctional roof

Various options with wire mesh panels (often applied as flat roof) and/or multi-wall transparant polycarbonate plates (fitted in an angle). The sloping is adapted to your requirements. A special roof sputnik can be fitted in these roofs which enable even faster registration of the pigeons.