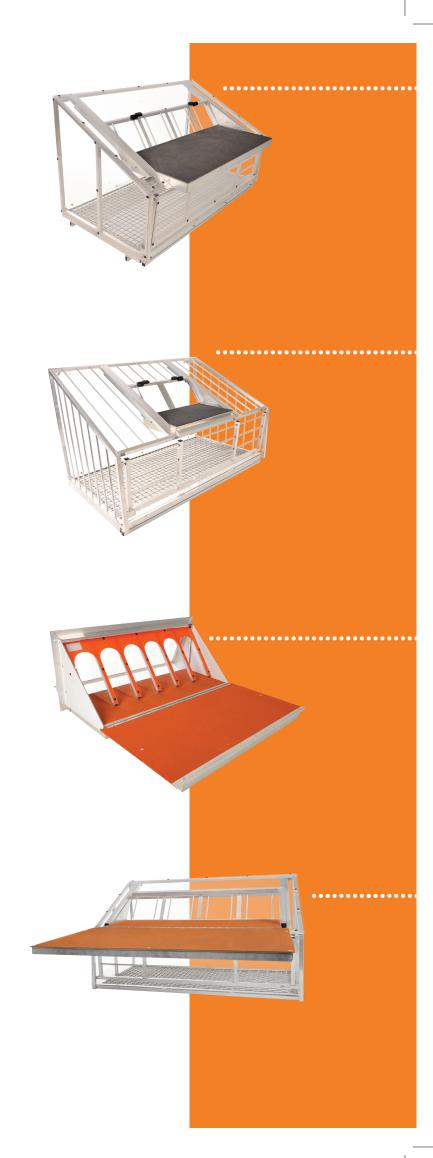

### **Synthetic hinge**

To guarantee the functionality of the hinges permanently, durable and corrosion-resistant synthetic hinges with bolts of stainless steel are used.

## Easily operated from operated from inside and outside

In all models of Habru sputniks the hatches for getting inside and outside the sputnik are easily operated from inside and outside as well.

Standard