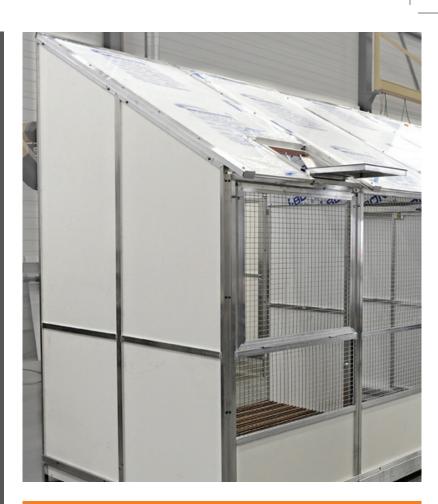

### Habru Aviaries; Long-lasting and functional Made-tomeasure work

Habru aviaries make a difference because of their long- lasting character! A result of welding the modules and using a higher quality type of wire mesh than other aviaries. No wonder Habru aviaries took control in the pigeon market. The Habru aviaries satisfy every wish of the pigeon fanciers and has been designed by experts.

### **Premium quality** Solid as a rock!

Why are Habru aviaries so long-lasting and robust? The wire mesh is integrated into the square-type tubes and the corner joints are welded. For that there are no rivets and no synthetic corner joints. The product gains much in stability.

# Habru Model fly-in and out; Simple and functional

An aviary and sputnik in one – that is the Habru model fly-in and out. The pigeons fly to the front of the aviary and directly land upon the sputnik, which is integrated into the sloping roof. The sloping roof makes it hard for pigeons to sit on it. For that reason we developed the sputnik as a landing-platform. In this way no time is wasted.